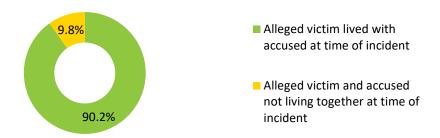

Most victims were women, accused overwhelmingly men, and DV was likeliest to occur between people living together, often in a *ger*, and mostly in a spousal relationship. Victims and accused alike were likely to have a higher secondary school education, although accused charged with crimes were likelier to have only a middle school education. Two-thirds of employable accused and half of employable victims were indeed employed, while a slim majority of accused had no prior criminal record, including most of those facing a criminal charge.