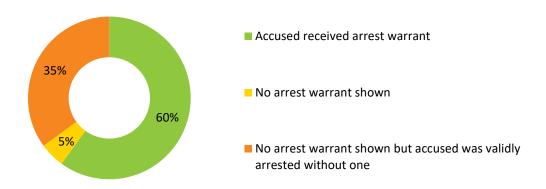

#### Accused's Rights Pre-Trial and at All Stages

The accused's pre-trial right to liberty, to independence and impartiality, and to challenge the lawfulness of detention assessed in **Section 15.1** was the median performance among the accused's rights examined at the pre-trial stage or at all stages, achieving a median Very Good grade. Most accused were lawfully arrested and, where applicable, notified of decisions to investigate and

prosecute their cases. Where pre-trial measures of restraint were imposed, only a slim majority of accused were able to participate in the process of determining those measures.

With most of the monitored cases achieving a perfect score for the accused's pre-trial right to information and to access the outside world as **Section 15.2** describes, this right was the best performing of all accused's pre-trial rights monitored. Most accused arrested pre-trial were immediately given written notice and an explanation of their rights following their arrest and had their arrest notified in a timely manner to a family member. One accused was provided medical assistance at his request.