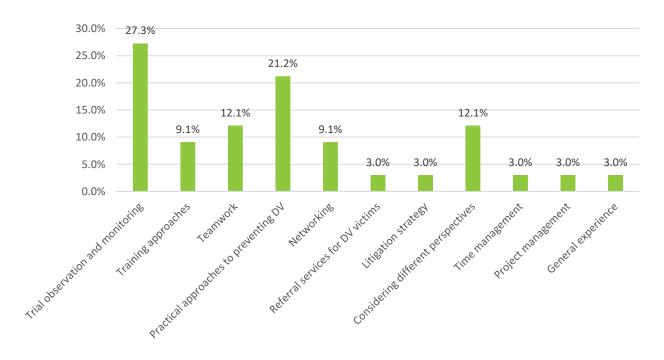

Finally, the report concludes with an overview of capacity-building outcomes achieved through the activity. As it notes, all monitors reported improving capacity through participation in the activity, noting

specific knowledge areas improved as set out in **Section 17.a** and professional skills deepened as described in **Section 17.b**. Monitors' own recommendations are also set out in the report's **Annex B**.