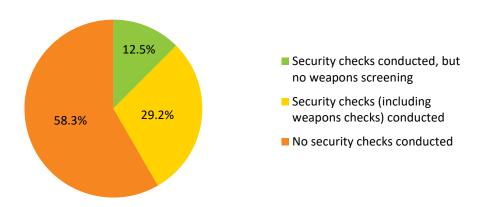

#### Victims' Rights

Victim safety was the lowest scoring of the various victims' rights examined though still achieving a median of Very Good. As **Section 13.1** details, while police risk assessments were completed in virtually all cases, social workers' situational assessments were carried out in only a third of cases. Safety measures were occasionally imposed, usually at the alleged victim's request, but pre-trial psychological care was rare. Significantly, alleged victims were assessed as being safest when they did not attend court; the scorecard outcome for those that did fell to a Good grade. In court, separate entrances, security checks, and security escorts were rare, although security personnel were generally sufficient. Almost all victims shared the same waiting area as the accused. However, most victims were aware of security/support measures available, and in courtrooms, were seated separately from the accused. Even then, a quarter of victims were nevertheless subjected to retraumatizing treatment