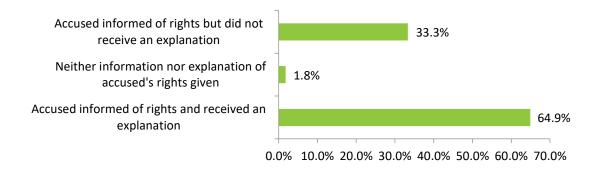

Results for victims' right to relevant information concerning violations and reparation mechanisms were analyzed in **Section 13.2**. Despite a median Very Good grade, over a third of cases scored between Good and Poor. This seems to be because while most alleged victims received both information and an explanation of their rights and duties, several victims received information but no accompanying explanations. Overall, victims were best informed about their right to legal assistance and worst informed about their right to have a copy of the court decree on acquittal or sentencing.