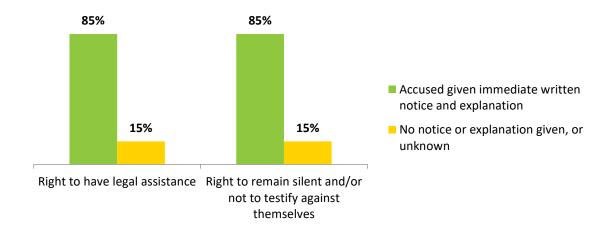

prosecute their cases. Where pre-trial measures of restraint were imposed, only a slim majority of accused were able to participate in the process of determining those measures.

With most of the monitored cases achieving a perfect score for the accused's pre-trial right to information and to access the outside world as **Section 15.2** describes, this right was the best performing of all accused's pre-trial rights monitored. Most accused arrested pre-trial were immediately given written notice and an explanation of their rights following their arrest and had their arrest notified in a timely manner to a family member. One accused was provided medical assistance at his request.

The accused's pre-trial right to legal counsel and to adequate time and facilities to prepare a defense analyzed in **Section 15.3** was the second-worst scoring of all rights monitored at this procedural stage, despite the monitored cases achieving a median grade of Very Good. While most accused were informed of relevant legal representation and defense rights immediately upon arrest and had sufficient pre-trial access to the case file, in a quarter of cases, accused either did not have such access or this information was unknown as it was not documented or discussed. Some accused also appeared to have insufficient time or facilities pre-trial to prepare a defense. Most accused declined their right to request a lawyer, although none appeared to be a category of defendant for whom legal representation was mandatory. However, among accused with lawyers, one accused was spoken to about the alleged crime after requesting a lawyer and before their lawyer arrived.