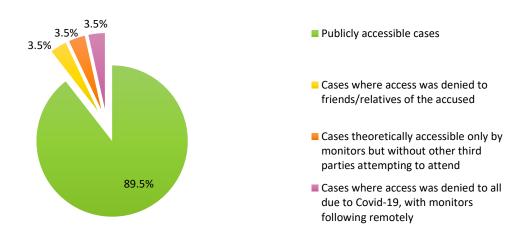

In contrast, the accused's right to a public hearing analyzed in **Section 14.2** was the equal worst performing of all accused's rights at trial examined, while still achieving a median of Very Good. The poor performance owed to the fact that a slim majority of hearing dates/times were not publicly available – a problem that occurred in all nine monitored courts. Nevertheless, most cases were publicly accessible, with most visitors facing at least one form of security verification and monitors observing cases with express permission from court officials. Most cases took place in an adequately sized courtroom.