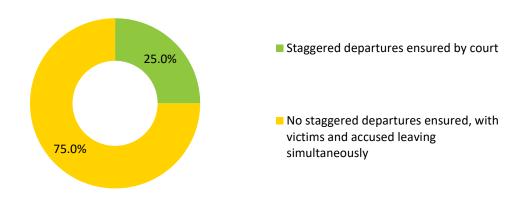

including victim-blaming and reliance on gender stereotypes, even by some judges. Most victims and accused left simultaneously, with staggered departures rare, and no victims had a security escort when leaving.