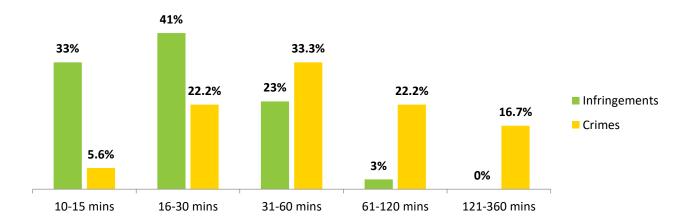

The accused's rights during pre-trial interrogations, set out in **Section 15.4**, were the worst-scoring of all pre-trial rights examined despite achieving a median grade of Very Good, with infringement cases performing considerably worse than criminal ones. While the overwhelming majority of accused had their rights explained to them prior to the interrogation, two accused who needed to have a lawyer present during their interrogation did not. Two accused were not provided with a copy of the interrogation record or had it read to them, and in a quarter of cases, it could not be determined based on the available information whether the accused had been given an opportunity to make corrections and include additional information in the interrogation record.