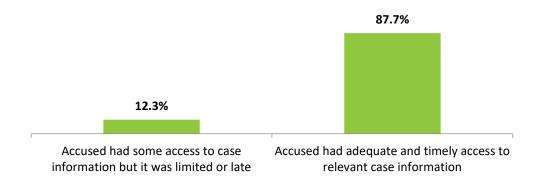

The accused's pre-trial right to legal counsel and to adequate time and facilities to prepare a defense analyzed in **Section 15.3** was the second-worst scoring of all rights monitored at this procedural stage, despite the monitored cases achieving a median grade of Very Good. While most accused were informed of relevant legal representation and defense rights immediately upon arrest and had sufficient pre-trial access to the case file, in a quarter of cases, accused either did not have such access or this information was unknown as it was not documented or discussed. Some accused also appeared to have insufficient time or facilities pre-trial to prepare a defense. Most accused declined their right to request a lawyer, although none appeared to be a category of defendant for whom legal representation was mandatory. However, among accused with lawyers, one accused was spoken to about the alleged crime after requesting a lawyer and before their lawyer arrived.