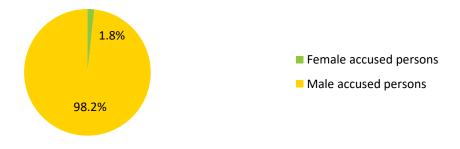

Most victims were women, accused overwhelmingly men, and DV was likeliest to occur between people living together, often in a *ger*, and mostly in a spousal relationship. Victims and accused alike were likely to have a higher secondary school education, although accused charged with crimes were likelier to have only a middle school education. Two-thirds of employable accused and half of employable victims were indeed employed, while a slim majority of accused had no prior criminal record, including most of those facing a criminal charge.