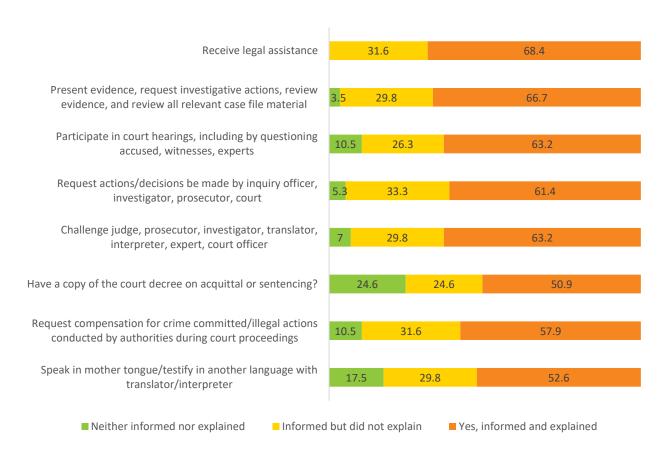

Results for victims' right to relevant information concerning violations and reparation mechanisms were analyzed in **Section 13.2**. Despite a median Very Good grade, over a third of cases scored between Good and Poor. This seems to be because while most alleged victims received both information and an explanation of their rights and duties, several victims received information but no accompanying explanations. Overall, victims were best informed about their right to legal assistance and worst informed about their right to have a copy of the court decree on acquittal or sentencing.