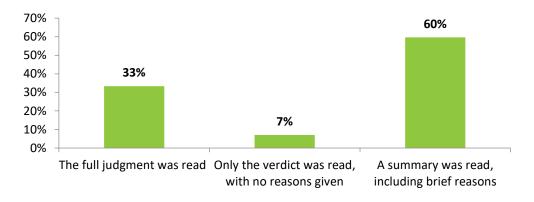

Finally, despite achieving a median of Very Good, the accused's right to a public judgment and a reasoned judgment detailed in **Section 14.7** was the second-worst performing of all accused's rights at trial. Nearly all cases made an official record of proceedings, with audio-video recordings occasionally omitted, although few courts explained parties' right to familiarize themselves with that record. Most of the citizens' representatives (quasi jurors) who participated in hearings were able to give an opinion proposing a verdict. The one acquitted accused was not informed of their right to compensation for the authorities' unlawful acts during proceedings, if any. The full judgment was read in court in only a third of cases. Written judgments fared considerably better and ultimately, monitors assessed virtually all judgments as sufficiently clear, understandable, and without confusion. However, full judgments were rarely made public and in nearly half the cases, no judgment or summary was available whatsoever. A wide range of additional (non-scoring) data on judgments is also discussed in this section.