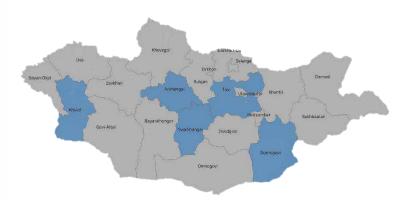

The trial monitoring activity was ultimately implemented in Bayanzürkh, Nalaikh, Songino-Khairkhan and Chingeltei districts of Ulaanbaatar as **Image 3** illustrates, and in Tuv, Arkhangai, Dornogovi, Khovd, and Övörkhangai *aimags* as shown in **Image 2**.

Image 3: Ulaanbaatar districts within activity's geographic scope (in blue)

Image 2: Aimags within activity's geographic scope (in blue)

This geographic scope respected the selection of the research team as revised by stakeholder preferences, although it also added Övörkhangai *aimag* in addition as this aimag is known for having many DV cases and it was thus thought to be a promising area in which to monitor.