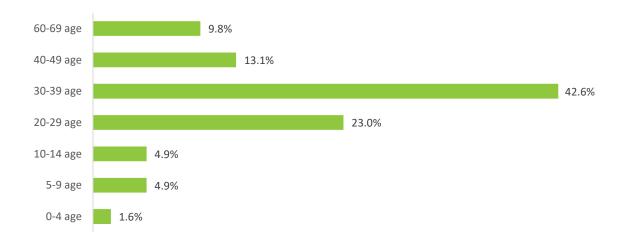

Most victims were women, accused overwhelmingly men, and DV was likeliest to occur between people living together, often in a *ger*, and mostly in a spousal relationship. Victims and accused alike were likely to have a higher secondary school education, although accused charged with crimes were likelier to have only a middle school education. Two-thirds of employable accused and half of employable victims were indeed employed, while a slim majority of accused had no prior criminal record, including most of those facing a criminal charge.