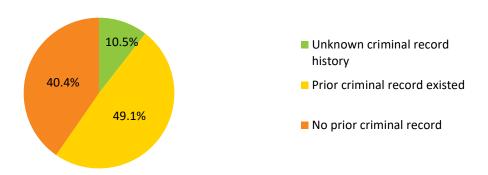

Most victims were women, accused overwhelmingly men, and DV was likeliest to occur between people living together, often in a *ger*, and mostly in a spousal relationship. Victims and accused alike were likely to have a higher secondary school education, although accused charged with crimes were likelier to have only a middle school education. Two-thirds of employable accused and half of employable victims were indeed employed, while a slim majority of accused had no prior criminal record, including most of those facing a criminal charge.