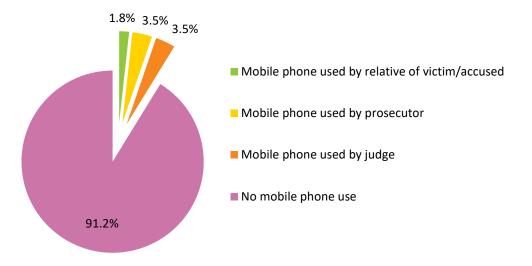

#### Accused's Rights at Trial

The accused's right to be tried by a competent, independent, and impartial tribunal established by law set out in **Section 14.1** was the third highest result among accused's rights at trial, with a median of Very Good. Almost all accused were informed of their procedural rights and few judges behaved intimidatingly towards them. Only once did an official (justifiably) leave during proceedings, although mobile phones were used in some courts, mostly by prosecutors and judges. Finally, monitors felt that certain deliberations were disproportionately short considering the severity of the charges.