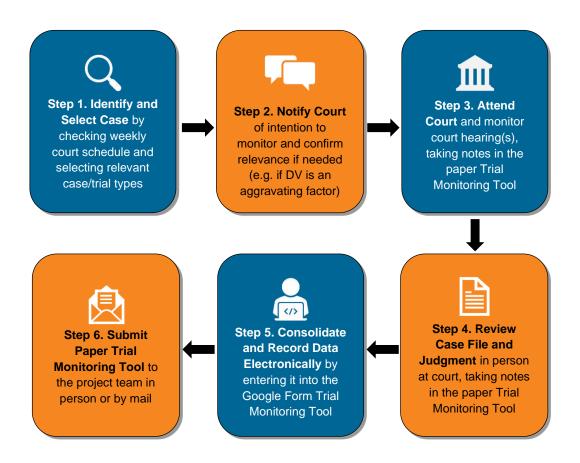

For this activity, a detailed, customized Trial Monitoring Tool featuring a Victim Safety Assessment and Justice Sector Service Delivery Scorecard, together with a Companion Handbook and a Google Form, were created between February and May. These tools and their underlying methodologies are explained in **Section 6**. All these components were designed and implemented by two activity leads, as **Section 7** explains, with the guidance and support of a wide range of overall human resources. Above all, this included a nationwide trial monitoring team comprising 34 civil society representatives, lawyers, and law graduates.

Once the tools and methodology were finalized, the activity was piloted from June to July 2020, enabling testing and refinement of the tools and methodology in the monitoring of ultimately 10 cases. The pilot phase and its outcomes are briefly described in **Section 8**. With tools and methodology finalized, the activity was officially launched and the trial monitors trained, as **Annex G** details. Monitoring then ran from late August to November 2020, with the trial monitoring and review processes ultimately adopted in the final activity design described in **Section 9**.