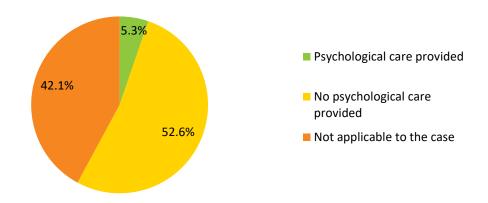

#### Victims' Rights

Victim safety was the lowest scoring of the various victims' rights examined though still achieving a median of Very Good. As **Section 13.1** details, while police risk assessments were completed in virtually all cases, social workers' situational assessments were carried out in only a third of cases. Safety measures were occasionally imposed, usually at the alleged victim's request, but pre-trial psychological care was rare. Significantly, alleged victims were assessed as being safest when they did not attend court; the scorecard outcome for those that did fell to a Good grade. In court, separate entrances, security checks, and security escorts were rare, although security personnel were generally sufficient. Almost all victims shared the same waiting area as the accused. However, most victims were aware of security/support measures available, and in courtrooms, were seated separately from the accused. Even then, a quarter of victims were nevertheless subjected to retraumatizing treatment