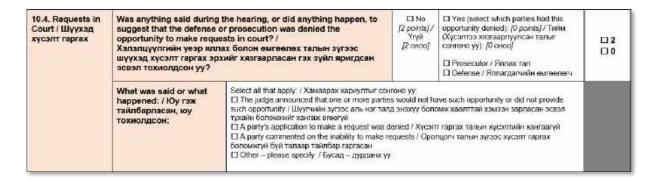

Alleged victims appeared to enjoy a robust right to equal and effective access justice, and this was the strongest performing of all victims' rights, with all cases scoring Very Good. As **Section 13.3** explains, victims generally appeared to know hearing dates; to have had adequate opportunity to make requests and complaints; and to have avoided pressure about their testimony/statements. Most judgments adequately analyzed victims' arguments/evidence (although few victims presented any), and none contained harmful attitudes towards the victim. However, some victims were subject to inappropriate attitudes in court, such as victim-blaming and gender stereotypes.