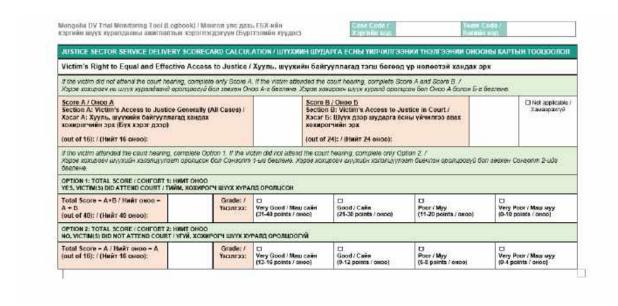

#### **Overall Justice Sector Service Delivery Scorecard Performance**

**Section 12** briefly overviews the monitored cases' overall Justice Sector Service Delivery performance. As it explains, the cases achieved a median scorecard grade of Very Good both for victims' and accused's rights overall and for each individual right examined.

Notwithstanding these strong overall results, however, concerns arose in several areas. These are hidden if the data is considered only in terms of overall Scorecard results, for three reasons. First, each component of an evaluated right was weighted equally whereas in reality, they are not all equally important. Second, Scorecard grades represented a range of scores, and cases frequently scored at the bottom of the range. Third, this report cited median grades and scores since dataset distributions were skewed, but as there were frequently large clusters of high or perfect scores, these masked the presence of small but significant populations of lower scores.

Ultimately therefore, it is important to consider Scorecard results alongside detailed analysis (in Sections 13-15) that can identify and explain nuances in the data.