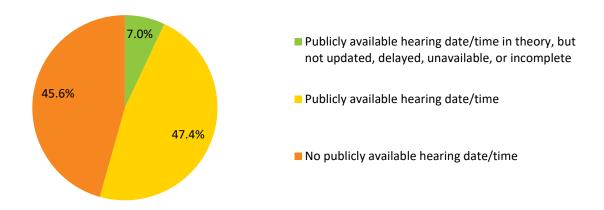

In contrast, the accused's right to a public hearing analyzed in **Section 14.2** was the equal worst performing of all accused's rights at trial examined, while still achieving a median of Very Good. The poor performance owed to the fact that a slim majority of hearing dates/times were not publicly available – a problem that occurred in all nine monitored courts. Nevertheless, most cases were publicly accessible, with most visitors facing at least one form of security verification and monitors observing cases with express permission from court officials. Most cases took place in an adequately sized courtroom.