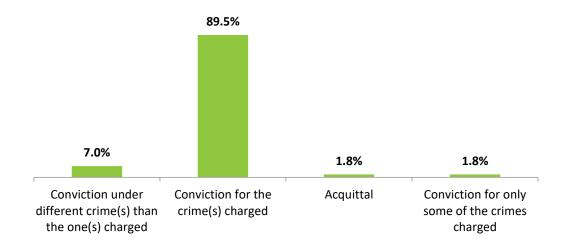

Finally, despite achieving a median of Very Good, the accused's right to a public judgment and a reasoned judgment detailed in **Section 14.7** was the second-worst performing of all accused's rights at trial. Nearly all cases made an official record of proceedings, with audio-video recordings occasionally omitted, although few courts explained parties' right to familiarize themselves with that record. Most of the citizens' representatives (quasi jurors) who participated in hearings were able to give an opinion proposing a verdict. The one acquitted accused was not informed of their right to compensation for the authorities' unlawful acts during proceedings, if any. The full judgment was read in court in only a third of cases. Written judgments fared considerably better and ultimately, monitors assessed virtually all judgments as sufficiently clear, understandable, and without confusion. However, full judgments were rarely made public and in nearly half the cases, no judgment or summary was available whatsoever. A wide range of additional (non-scoring) data on judgments is also discussed in this section.