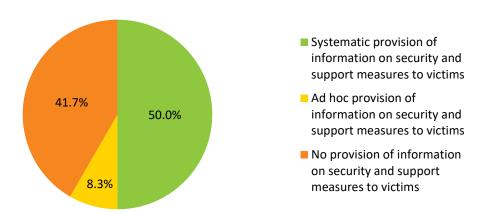

#### Victims' Rights

Victim safety was the lowest scoring of the various victims' rights examined though still achieving a median of Very Good. As **Section 13.1** details, while police risk assessments were completed in virtually all cases, social workers' situational assessments were carried out in only a third of cases. Safety measures were occasionally imposed, usually at the alleged victim's request, but pre-trial psychological care was rare. Significantly, alleged victims were assessed as being safest when they did not attend court; the scorecard outcome for those that did fell to a Good grade. In court, separate entrances, security checks, and security escorts were rare, although security personnel were generally sufficient. Almost all victims shared the same waiting area as the accused. However, most victims were aware of security/support measures available, and in courtrooms, were seated separately from the accused. Even then, a quarter of victims were nevertheless subjected to retraumatizing treatment

including victim-blaming and reliance on gender stereotypes, even by some judges. Most victims and accused left simultaneously, with staggered departures rare, and no victims had a security escort when leaving.