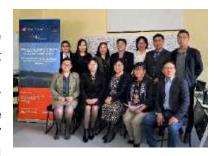

Image 1: Official launch event, Ulaanbaatar, 11 August 2020, © Mongolian News Agency

elections held during the activity, 57 cases were monitored, comprising 43 infringements and 14 criminal trials. Monitors reviewed both hearing proceedings and case files, which enabled them to evaluate each case's journey from initial inquiry through to final (initial) judgment. The activity's design, implementation, findings, and recommendations are detailed in this report.