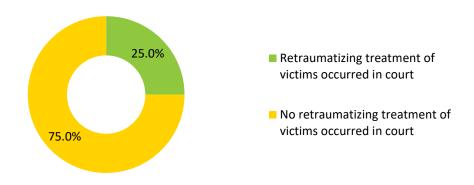

#### Victims' Rights

Victim safety was the lowest scoring of the various victims' rights examined though still achieving a median of Very Good. As **Section 13.1** details, while police risk assessments were completed in virtually all cases, social workers' situational assessments were carried out in only a third of cases. Safety measures were occasionally imposed, usually at the alleged victim's request, but pre-trial psychological care was rare. Significantly, alleged victims were assessed as being safest when they did not attend court; the scorecard outcome for those that did fell to a Good grade. In court, separate entrances, security checks, and security escorts were rare, although security personnel were generally sufficient. Almost all victims shared the same waiting area as the accused. However, most victims were aware of security/support measures available, and in courtrooms, were seated separately from the accused. Even then, a quarter of victims were nevertheless subjected to retraumatizing treatment

including victim-blaming and reliance on gender stereotypes, even by some judges. Most victims and accused left simultaneously, with staggered departures rare, and no victims had a security escort when leaving.