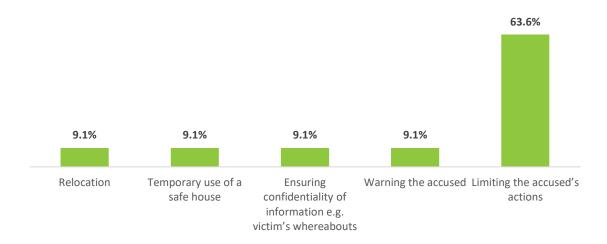

#### Victims' Rights

Victim safety was the lowest scoring of the various victims' rights examined though still achieving a median of Very Good. As **Section 13.1** details, while police risk assessments were completed in virtually all cases, social workers' situational assessments were carried out in only a third of cases. Safety measures were occasionally imposed, usually at the alleged victim's request, but pre-trial psychological care was rare. Significantly, alleged victims were assessed as being safest when they did not attend court; the scorecard outcome for those that did fell to a Good grade. In court, separate entrances, security checks, and security escorts were rare, although security personnel were generally sufficient. Almost all victims shared the same waiting area as the accused. However, most victims were aware of security/support measures available, and in courtrooms, were seated separately from the accused. Even then, a quarter of victims were nevertheless subjected to retraumatizing treatment