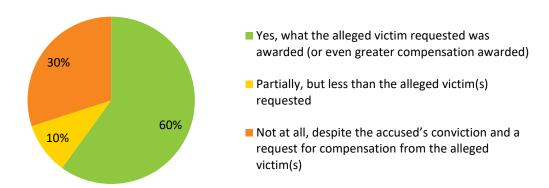

Cases achieved a median grade of Very Good for victims' right to adequate, effective, and prompt reparation for harm despite few victims requesting reparations, as detailed in **Section 13.4**. In nearly a quarter of all cases without a victim's request for compensation, the victim appeared unaware of both compensable harms and available compensation. However, victims who requested compensation tended to cite physical injuries and economic loss, and most were compensated in full or even beyond, although 30 percent received no compensation despite the accused's conviction.