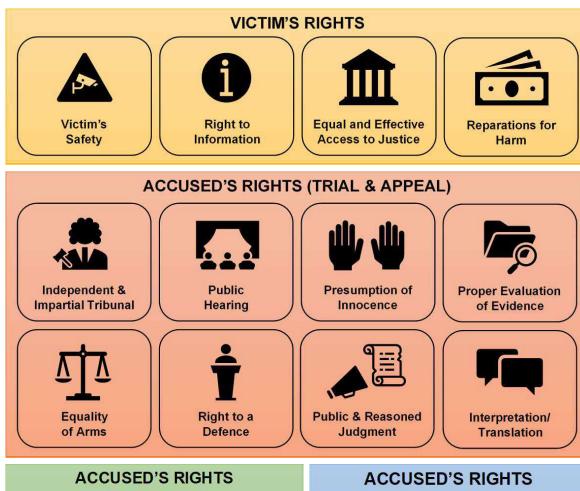

#### Victims' Rights

Victim safety was the lowest scoring of the various victims' rights examined though still achieving a median of Very Good. As **Section 13.1** details, while police risk assessments were completed in virtually all cases, social workers' situational assessments were carried out in only a third of cases. Safety measures were occasionally imposed, usually at the alleged victim's request, but pre-trial psychological care was rare. Significantly, alleged victims were assessed as being safest when they did not attend court; the scorecard outcome for those that did fell to a Good grade. In court, separate entrances, security checks, and security escorts were rare, although security personnel were generally sufficient. Almost all victims shared the same waiting area as the accused. However, most victims were aware of security/support measures available, and in courtrooms, were seated separately from the accused. Even then, a quarter of victims were nevertheless subjected to retraumatizing treatment

#### Accused's Rights at Trial

The accused's right to be tried by a competent, independent, and impartial tribunal established by law set out in **Section 14.1** was the third highest result among accused's rights at trial, with a median of Very Good. Almost all accused were informed of their procedural rights and few judges behaved intimidatingly towards them. Only once did an official (justifiably) leave during proceedings, although mobile phones were used in some courts, mostly by prosecutors and judges. Finally, monitors felt that certain deliberations were disproportionately short considering the severity of the charges.

In contrast, the accused's right to a public hearing analyzed in **Section 14.2** was the equal worst performing of all accused's rights at trial examined, while still achieving a median of Very Good. The poor performance owed to the fact that a slim majority of hearing dates/times were not publicly available – a problem that occurred in all nine monitored courts. Nevertheless, most cases were publicly accessible, with most visitors facing at least one form of security verification and monitors observing cases with express permission from court officials. Most cases took place in an adequately sized courtroom.

The other equal worst performer of the accused's rights at trial was the right to be presumed innocent and not to be compelled to testify or confess guilt detailed in **Section 14.3**, which still also achieved a median of Very Good. Notably, a few accused appeared in court handcuffed or shackled, which could have created a perception of their guilt. Accused were frequently informed of the component rights within this right but did not receive a tailored explanation. However, most exercised at least one of

The accused's right to an objective and comprehensive evaluation of evidence, presented in **Section 14.4**, was the median performer among the seven accused's rights at trial, again with a median of Very Good. Most cases described case file contents and referred to accused's pre-trial statements, with seven accused contradicting those statements in court. No accused appeared disadvantaged in terms of evidence submitted, and most had a fair opportunity to present a defense. Testifying victims/witnesses mostly received information about and an explanation of their relevant rights and remained generally consistent in their account. One expert testified, who was properly informed of their rights and duties and testified within their scope of expertise.

The accused's right to equality of arms analyzed in **Section 14.5** – i.e., to the same procedural rights as all parties – achieved the highest results among the rights at trial, with a median of Very Good. Procedural irregularities vis-à-vis equality of arms were exceedingly rare and were limited to the fact that in two criminal cases (in different courts), the prosecution was situated closer to the judge inside the courtroom than the defense. Likewise, the defense was almost never denied their right to have the last word at trial.

Next best performing among the accused's rights at trial was the right to defend themselves in person or through counsel, overviewed in **Section 14.6**. Overall, monitors identified few obstacles to the accused's right to a defense, with irregularities in only three cases. Three accused were removed from courtrooms during hearings but for valid protection reasons, although only one could follow and participate in the proceedings for which he was absent. Nearly three-quarters of accused were unrepresented. Where there were defense lawyers, most were situated close to the accused in court; had few communication issues with their clients; and appeared to adequately explain issues or speak to the accused.

Finally, despite achieving a median of Very Good, the accused's right to a public judgment and a reasoned judgment detailed in **Section 14.7** was the second-worst performing of all accused's rights at trial. Nearly all cases made an official record of proceedings, with audio-video recordings occasionally omitted, although few courts explained parties' right to familiarize themselves with that record. Most of the citizens' representatives (quasi jurors) who participated in hearings were able to give an opinion proposing a verdict. The one acquitted accused was not informed of their right to compensation for the authorities' unlawful acts during proceedings, if any. The full judgment was read in court in only a third of cases. Written judgments fared considerably better and ultimately, monitors assessed virtually all judgments as sufficiently clear, understandable, and without confusion. However, full judgments were rarely made public and in nearly half the cases, no judgment or summary was available whatsoever. A wide range of additional (non-scoring) data on judgments is also discussed in this section.