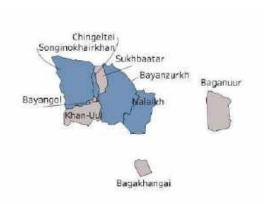

### 5.2. Geographic Scope

In the initial Project design, the trial monitoring activity was intended to focus only on Ulaanbaatar. However, in the development of the activity, it was considered that the activity would be more representative and relevant if it also included *aimag* locations and aimed to achieve parity between cases examined in Ulaanbaatar and those in the *aimags*. The geographic distribution of monitored cases ultimately achieved is discussed below in **Section 11.1**.

The trial monitoring activity was ultimately implemented in Bayanzürkh, Nalaikh, Songino-Khairkhan and Chingeltei districts of Ulaanbaatar as **Image 3** illustrates, and in Tuv, Arkhangai, Dornogovi, Khovd, and Övörkhangai *aimags* as shown in **Image 2**.

Image 3: Ulaanbaatar districts within activity's geographic scope (in blue)

Image 2: Aimags within activity's geographic scope (in blue)

This geographic scope respected the selection of the research team as revised by stakeholder preferences, although it also added Övörkhangai *aimag* in addition as this aimag is known for having many DV cases and it was thus thought to be a promising area in which to monitor.