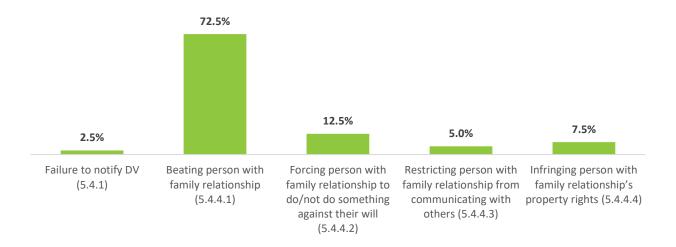

### 5.3. Subject Matter Scope

As noted above, the amended DV law passed at the end of 2016 does not apply directly. DV crimes are instead set out in Mongolian criminal legislation. Petty offences are addressed in the *Infringement Law* under a specific article on DV (article 5.4) while felony crimes are set out in the *Criminal Law*. At felony level, not only is there a specific crime of DV (under *Criminal Law* article 11.7), but DV is also identified as an aggravating factor for several additional crimes. <sup>10</sup> Cases to be monitored in this activity, classified by types of offenses, were as set out in **Table 1** below.

| Cases to be monitored | Mandatory for all teams                    |                                  | Desirable                                                        |                                            |
|-----------------------|--------------------------------------------|----------------------------------|------------------------------------------------------------------|--------------------------------------------|
|                       | DV-specific infringements (petty offenses) | DV-specific crimes<br>(felonies) | General crimes<br>(felonies) with DV as<br>an aggravating factor | General crimes with DV as relevant context |

**Table 1:** Cases to be monitored (by offense type)

Specifically, and in consultation with the research activity team and with stakeholders who advised on the activity's design, 18 total offenses were targeted for potential monitoring as **Table 2** shows.