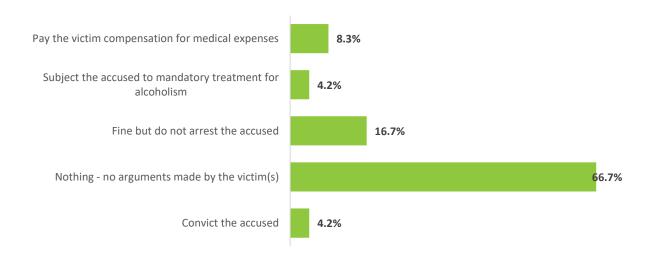

Cases achieved a median grade of Very Good for victims' right to adequate, effective, and prompt reparation for harm despite few victims requesting reparations, as detailed in **Section 13.4**. In nearly a quarter of all cases without a victim's request for compensation, the victim appeared unaware of both compensable harms and available compensation. However, victims who requested compensation tended to cite physical injuries and economic loss, and most were compensated in full or even beyond, although 30 percent received no compensation despite the accused's conviction.