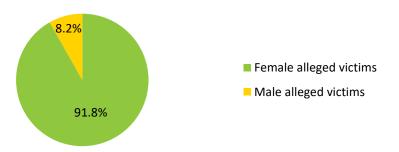

Most victims were women, accused overwhelmingly men, and DV was likeliest to occur between people living together, often in a *ger*, and mostly in a spousal relationship. Victims and accused alike were likely to have a higher secondary school education, although accused charged with crimes were likelier to have only a middle school education. Two-thirds of employable accused and half of employable victims were indeed employed, while a slim majority of accused had no prior criminal record, including most of those facing a criminal charge.