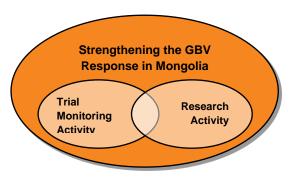

### 2. Role in the Project

The trial monitoring activity was a component of IDLO Mongolia's broader *Strengthening the Gender-Based Violence Response in Mongolia Project* (the **Project**) funded by the Government of Canada.

It was implemented alongside – and intentionally connected to – another component activity focused on research and known as the Assessment of the Implementation of the Law on Domestic Violence and Application of a Victim-Centered Approach in Mongolia.

Figure 1: Activity's fit within broader project

In particular, the trial monitoring activity sought to contribute to one intermediate outcome of the project and is wholly responsible for three of its outputs: