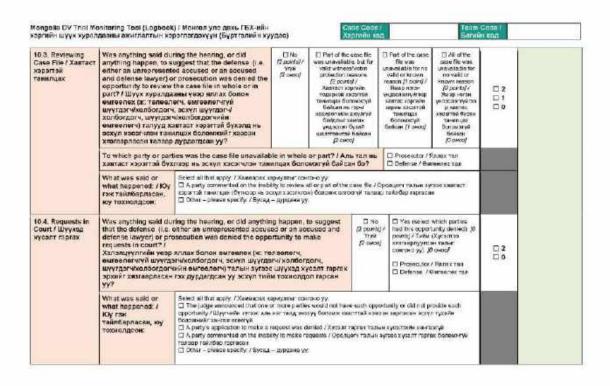

## **6.1. Monitoring Process**

Trial monitors gathered raw data via a six-step process illustrated in Figure 4 below.

Figure 4: Trial monitoring process

The different components described in **Figure 4** are described further immediately below.

# 6.2. Trial Monitoring Tool