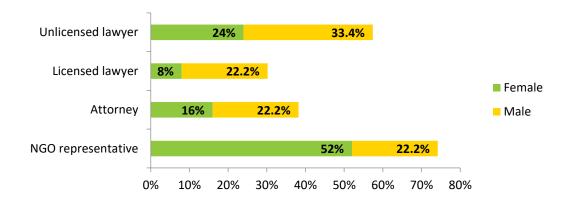

For this activity, a detailed, customized Trial Monitoring Tool featuring a Victim Safety Assessment and Justice Sector Service Delivery Scorecard, together with a Companion Handbook and a Google Form, were created between February and May. These tools and their underlying methodologies are explained in **Section 6**. All these components were designed and implemented by two activity leads, as **Section 7** explains, with the guidance and support of a wide range of overall human resources. Above all, this included a nationwide trial monitoring team comprising 34 civil society representatives, lawyers, and law graduates.

Most victims were women, accused overwhelmingly men, and DV was likeliest to occur between people living together, often in a *ger*, and mostly in a spousal relationship. Victims and accused alike were likely to have a higher secondary school education, although accused charged with crimes were likelier to have only a middle school education. Two-thirds of employable accused and half of employable victims were indeed employed, while a slim majority of accused had no prior criminal record, including most of those facing a criminal charge.