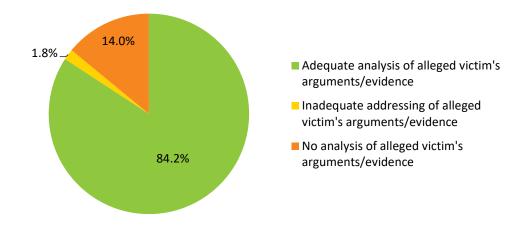

Alleged victims appeared to enjoy a robust right to equal and effective access justice, and this was the strongest performing of all victims' rights, with all cases scoring Very Good. As **Section 13.3** explains, victims generally appeared to know hearing dates; to have had adequate opportunity to make requests and complaints; and to have avoided pressure about their testimony/statements. Most judgments adequately analyzed victims' arguments/evidence (although few victims presented any), and none contained harmful attitudes towards the victim. However, some victims were subject to inappropriate attitudes in court, such as victim-blaming and gender stereotypes.