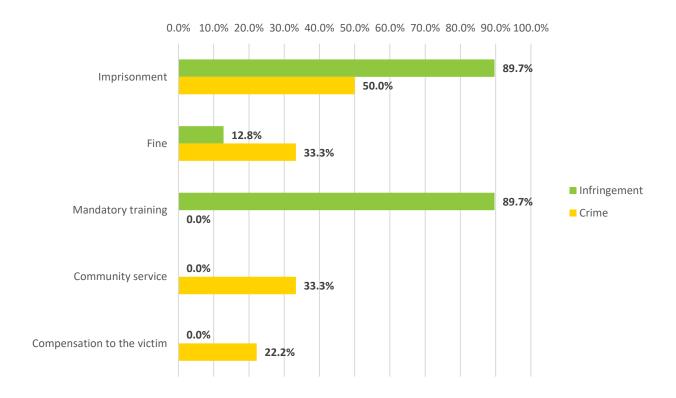

Finally, despite achieving a median of Very Good, the accused's right to a public judgment and a reasoned judgment detailed in **Section 14.7** was the second-worst performing of all accused's rights at trial. Nearly all cases made an official record of proceedings, with audio-video recordings occasionally omitted, although few courts explained parties' right to familiarize themselves with that record. Most of the citizens' representatives (quasi jurors) who participated in hearings were able to give an opinion proposing a verdict. The one acquitted accused was not informed of their right to compensation for the authorities' unlawful acts during proceedings, if any. The full judgment was read in court in only a third of cases. Written judgments fared considerably better and ultimately, monitors assessed virtually all judgments as sufficiently clear, understandable, and without confusion. However, full judgments were rarely made public and in nearly half the cases, no judgment or summary was available whatsoever. A wide range of additional (non-scoring) data on judgments is also discussed in this section.