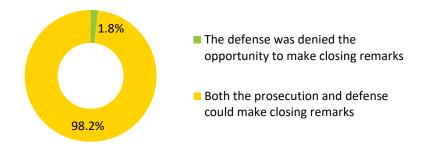

The accused's right to equality of arms analyzed in **Section 14.5** – i.e., to the same procedural rights as all parties – achieved the highest results among the rights at trial, with a median of Very Good. Procedural irregularities vis-à-vis equality of arms were exceedingly rare and were limited to the fact that in two criminal cases (in different courts), the prosecution was situated closer to the judge inside the courtroom than the defense. Likewise, the defense was almost never denied their right to have the last word at trial.