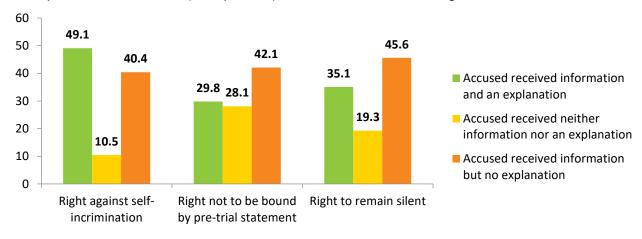

The other equal worst performer of the accused's rights at trial was the right to be presumed innocent and not to be compelled to testify or confess guilt detailed in **Section 14.3**, which still also achieved a median of Very Good. Notably, a few accused appeared in court handcuffed or shackled, which could have created a perception of their guilt. Accused were frequently informed of the component rights within this right but did not receive a tailored explanation. However, most exercised at least one of