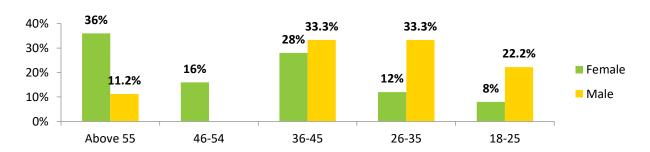

operational and no reserves were available.



Image 16: Official trial monitoring team with activity staff

Monitors were divided into 17 teams of two members, with one member being a civil society representative and the other holding a law degree. Efforts were made to ensure representation within the team, including through diversity of experience and background, as detailed above. **Figure 6** below illustrates the configuration of trial monitoring teams for the activity nationwide.



Figure 6: Trial monitoring team configurations

In terms of gender balance, there were far more women among qualified candidates and the project team, leading to a team of 25 women and nine men. Half were under 40 years old, with the rest aged between 41 and 60. This is reflected in **Figure 7** below.



Figure 7: Trial monitors by age and gender

Among the 34 monitors, 44 percent had a university degree, with 50 percent also achieving a master's degree or equivalent, and 6 percent with PhD or equivalent. The distribution of trial monitors by highest education level and gender is depicted in **Table 5** below.

|             | Highest level of education achieved |                        |       |                      |       |                   |       |       |
|-------------|-------------------------------------|------------------------|-------|----------------------|-------|-------------------|-------|-------|
|             | High<br>School                      | Bachelor or equivalent |       | Master or equivalent |       | PhD or equivalent |       |       |
| Degree Type |