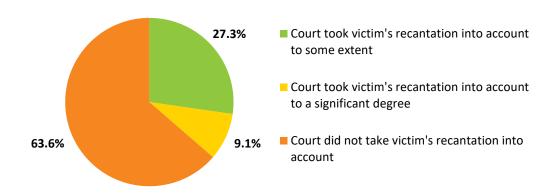

Cases achieved a median grade of Very Good for victims' right to adequate, effective, and prompt reparation for harm despite few victims requesting reparations, as detailed in **Section 13.4**. In nearly a quarter of all cases without a victim's request for compensation, the victim appeared unaware of both compensable harms and available compensation. However, victims who requested compensation tended to cite physical injuries and economic loss, and most were compensated in full or even beyond, although 30 percent received no compensation despite the accused's conviction.