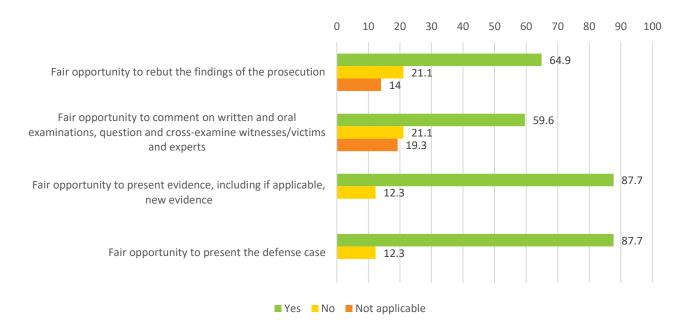

Next best performing among the accused's rights at trial was the right to defend themselves in person or through counsel, overviewed in **Section 14.6**. Overall, monitors identified few obstacles to the accused's right to a defense, with irregularities in only three cases. Three accused were removed from courtrooms during hearings but for valid protection reasons, although only one could follow and participate in the proceedings for which he was absent. Nearly three-quarters of accused were unrepresented. Where there were defense lawyers, most were situated close to the accused in court; had few communication issues with their clients; and appeared to adequately explain issues or speak to the accused.