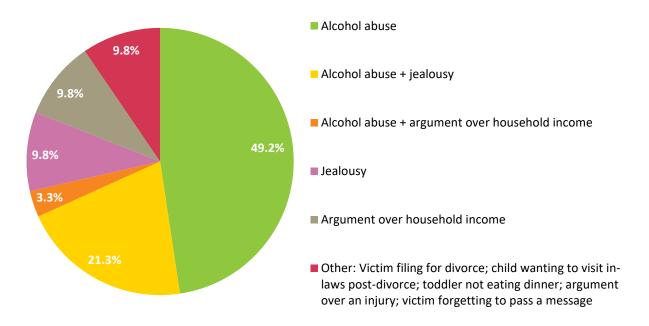

Most victims were women, accused overwhelmingly men, and DV was likeliest to occur between people living together, often in a *ger*, and mostly in a spousal relationship. Victims and accused alike were likely to have a higher secondary school education, although accused charged with crimes were likelier to have only a middle school education. Two-thirds of employable accused and half of employable victims were indeed employed, while a slim majority of accused had no prior criminal record, including most of those facing a criminal charge.