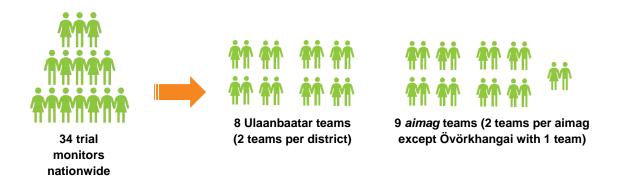

For this activity, a detailed, customized Trial Monitoring Tool featuring a Victim Safety Assessment and Justice Sector Service Delivery Scorecard, together with a Companion Handbook and a Google Form, were created between February and May. These tools and their underlying methodologies are explained in **Section 6**. All these components were designed and implemented by two activity leads, as **Section 7** explains, with the guidance and support of a wide range of overall human resources. Above all, this included a nationwide trial monitoring team comprising 34 civil society representatives, lawyers, and law graduates.

The activity was designed from February to May 2020 and a detailed, customized Trial Monitoring Tool, Victim Safety Assessment and Justice Sector Service Delivery Scorecard created. In June and July, the activity was piloted, enabling tools and methodology to be finalized. In August, the activity was launched and 34 monitors, consisting of lawyers and civil society advocates, trained. Monitoring ran from August to November 2020 at four Ulaanbaatar district courts and five aimag (provincial) courts. Despite the challenges of the COVID-19 pandemic and two nationwide