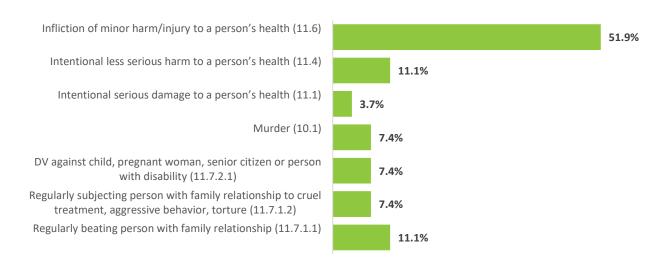

### 5.3. Subject Matter Scope

As noted above, the amended DV law passed at the end of 2016 does not apply directly. DV crimes are instead set out in Mongolian criminal legislation. Petty offences are addressed in the *Infringement Law* under a specific article on DV (article 5.4) while felony crimes are set out in the *Criminal Law*. At felony level, not only is there a specific crime of DV (under *Criminal Law* article 11.7), but DV is also identified as an aggravating factor for several additional crimes. <sup>10</sup> Cases to be monitored in this activity, classified by types of offenses, were as set out in **Table 1** below.

| Cases to be monitored | Mandatory for all teams                    |                                  | Desirable                                                        |                                            |
|-----------------------|--------------------------------------------|----------------------------------|------------------------------------------------------------------|--------------------------------------------|
|                       | DV-specific infringements (petty offenses) | DV-specific crimes<br>(felonies) | General crimes<br>(felonies) with DV as<br>an aggravating factor | General crimes with DV as relevant context |

**Table 1:** Cases to be monitored (by offense type)

Specifically, and in consultation with the research activity team and with stakeholders who advised on the activity's design, 18 total offenses were targeted for potential monitoring as **Table 2** shows.