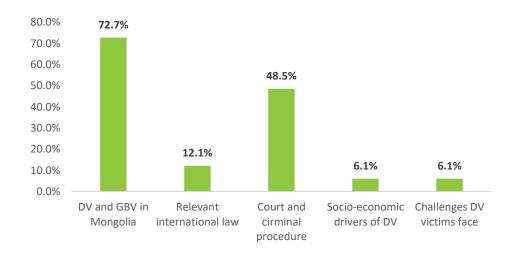

specific knowledge areas improved as set out in **Section 17.a** and professional skills deepened as described in **Section 17.b**. Monitors' own recommendations are also set out in the report's **Annex B**.