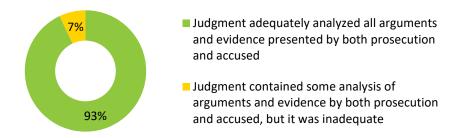

Alleged victims appeared to enjoy a robust right to equal and effective access justice, and this was the strongest performing of all victims' rights, with all cases scoring Very Good. As **Section 13.3** explains, victims generally appeared to know hearing dates; to have had adequate opportunity to make requests and complaints; and to have avoided pressure about their testimony/statements. Most judgments adequately analyzed victims' arguments/evidence (although few victims presented any), and none contained harmful attitudes towards the victim. However, some victims were subject to inappropriate attitudes in court, such as victim-blaming and gender stereotypes.

Next best performing among the accused's rights at trial was the right to defend themselves in person or through counsel, overviewed in **Section 14.6**. Overall, monitors identified few obstacles to the accused's right to a defense, with irregularities in only three cases. Three accused were removed from courtrooms during hearings but for valid protection reasons, although only one could follow and participate in the proceedings for which he was absent. Nearly three-quarters of accused were unrepresented. Where there were defense lawyers, most were situated close to the accused in court; had few communication issues with their clients; and appeared to adequately explain issues or speak to the accused.