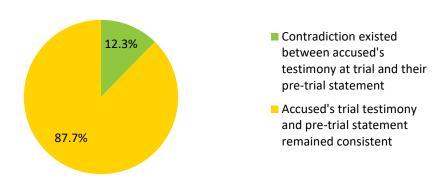

The accused's right to an objective and comprehensive evaluation of evidence, presented in **Section 14.4**, was the median performer among the seven accused's rights at trial, again with a median of Very Good. Most cases described case file contents and referred to accused's pre-trial statements, with seven accused contradicting those statements in court. No accused appeared disadvantaged in terms of evidence submitted, and most had a fair opportunity to present a defense. Testifying victims/witnesses mostly received information about and an explanation of their relevant rights and remained generally consistent in their account. One expert testified, who was properly informed of their rights and duties and testified within their scope of expertise.