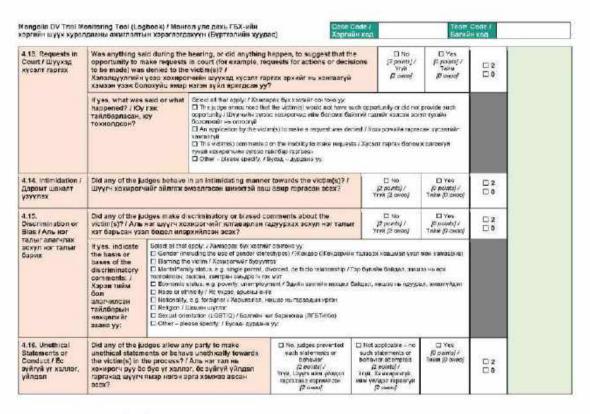

## **6.1. Monitoring Process**

Trial monitors gathered raw data via a six-step process illustrated in Figure 4 below.

Figure 4: Trial monitoring process

The different components described in **Figure 4** are described further immediately below.

# 6.2. Trial Monitoring Tool