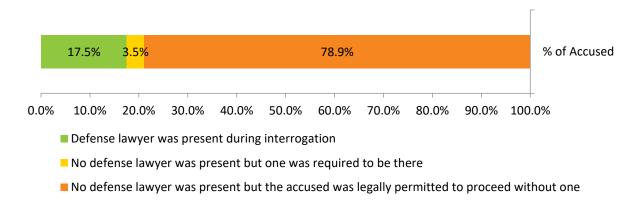

The accused's rights during pre-trial interrogations, set out in **Section 15.4**, were the worst-scoring of all pre-trial rights examined despite achieving a median grade of Very Good, with infringement cases performing considerably worse than criminal ones. While the overwhelming majority of accused had their rights explained to them prior to the interrogation, two accused who needed to have a lawyer present during their interrogation did not. Two accused were not provided with a copy of the interrogation record or had it read to them, and in a quarter of cases, it could not be determined based on the available information whether the accused had been given an opportunity to make corrections and include additional information in the interrogation record.